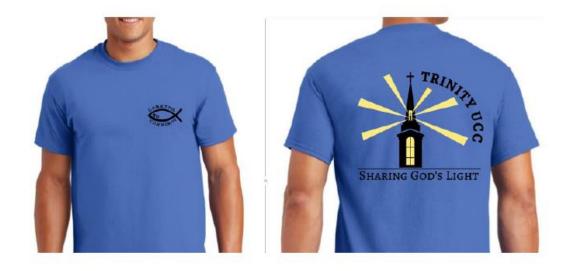

# **TRINITY T-SHIRT ORDERS**

We are taking orders for our newly designed t-shirts! Contact

Sandy Sanders to place an order or with any questions @

443-974-6723

#### SIZING:

· Adult Sizes: S M L XL XXL

• Youth Sizes: S M L XL

#### COST:

• Adult Shirts: \$20 each

· Youth Shirts: \$15 each